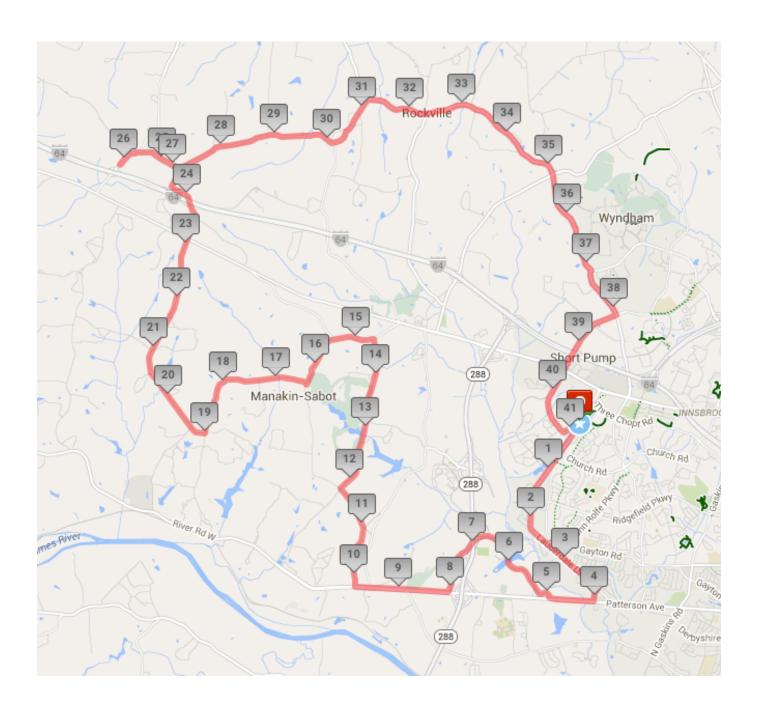

## West End Loop (41 Mile Option)

| Mile                                                                | Turn                                      | Street                                  |
|---------------------------------------------------------------------|-------------------------------------------|-----------------------------------------|
| 0.0                                                                 | Start Parking Lot - 3434 Lauderdale Drive |                                         |
| 0.0                                                                 | Right                                     | Lauderdale Drive                        |
| 3.9                                                                 | Right                                     | Claxton Road                            |
| 4.1                                                                 | Right                                     | Patterson Avenue                        |
| 4.9                                                                 | Right                                     | West Creek Parkway                      |
| 8.2                                                                 | Right                                     | Patterson Avenue                        |
| 9.9                                                                 | Right                                     | Manakin Road                            |
| 11.9                                                                | Right                                     | Hermitage Road                          |
| 14.8                                                                | Left                                      | Manakin Road                            |
| 16.5                                                                | Right                                     | Miller Lane                             |
| 19.1                                                                | Right                                     | Shallow Well Road                       |
| 23.2                                                                | Cross                                     | Broad Street                            |
| 24.7                                                                | Left                                      | Hanover Road (turns into Oilville Road) |
| 25.8                                                                | Right                                     | Store Stop                              |
| 25.8                                                                | Left                                      | Oilville Road (Leaving Store)           |
| Oilville Road turns into Hanover Road turns into Dogwood Trail Road |                                           |                                         |
| 31.2                                                                | Right                                     | Pouncey Tract Road                      |
| 37.1                                                                | Right                                     | Pouncey Tract Road                      |
| 38.1                                                                | Right                                     | North Gayton Road                       |
| 39.5                                                                | Cross                                     | Broad Street                            |
| 40.9                                                                | Left                                      | Ridgemere Drive                         |
| 40.1                                                                | Right                                     | Park Terrace Drive                      |
| 41.3                                                                | Right                                     | Finish into Parking Lot                 |